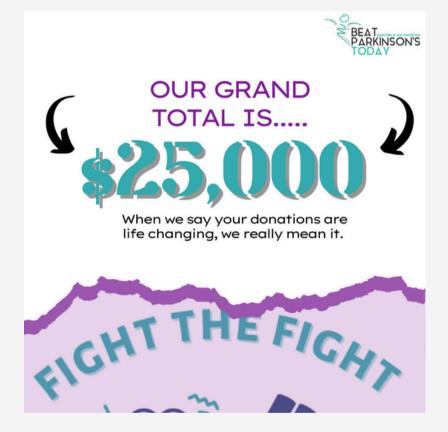

## GIVING TUESDAY 2024

#### THANK YOU!

Over the span of a few weeks leading up to Giving Tuesday on December 3rd, we raised over \$25,000! Details to come about how this money will be used to benefit our program and the Parkinson's community.